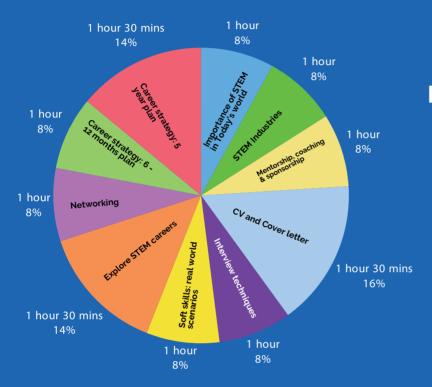

# Only 12 hours on career development

From exploring STEM industries and career paths, to planning your next steps, building a personal brand, networking, optimizing your CV, cover letter, and LinkedIn, acing recruiter calls and assessment days, to negotiating offers and salaries—we're here to help you achieve your career aspirations.